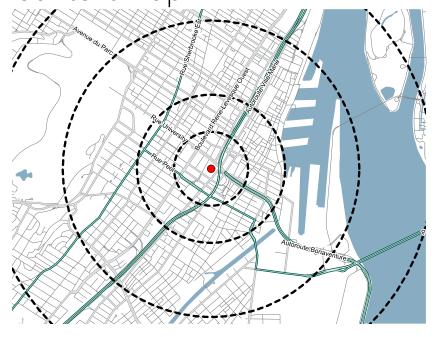

Context map

### **Demo Highlights**

- 2018 Estimated Household Income within a 2km ring: \$76,976
- 2018 Estimated Workplace Population within a 2km ring: 352,914
- 2018 Estimated Population within a 2km ring:
  92.176
- Projected growth from 2018-2023 within a 2km ring:
   9.9%