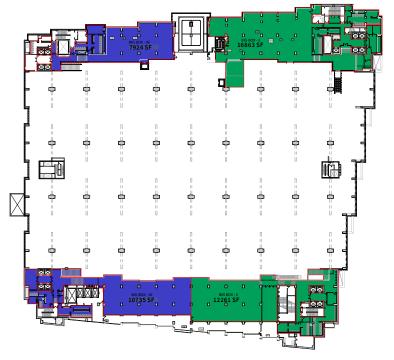

l and the emerging neighbourhoods of Griffintown, Cite Multimedia and Old Montreal.
- 241,000 square feet of existing space with ceiling heights ranging from 20' to 30'.
- Existing underground parking for 750 cars.
- Indoor loading dock with capacity for 15 full size trucks (53').
- Multiple accessibility options via two Metro stations and regional commuter rail via Gare Central, located immediately across the street.
- Connects to the underground path system.

### **Demo Highlights**

- 2018 Estimated Household Income within a 2km ring: \$76,976
- 2018 Estimated Workplace Population within a 2km ring: 352,914
- 2018 Estimated Population within a 2km ring:
  92.176
- Projected growth from 2018-2023 within a 2km ring:
   9.9%



# Retail Overview





## Floor Plan







# Floor Plan







## Demographics



|                        |                                                                                                                                       | 0.5 km    | 1 km      | 2 km      |
|------------------------|---------------------------------------------------------------------------------------------------------------------------------------|-----------|-----------|-----------|
| POPULATION             | Population/Population                                                                                                                 | 1,175     | 22,061    | 92,176    |
|                        | Croissance/Growth 2013 - 2018                                                                                                         | 36.3%     | 40.3%