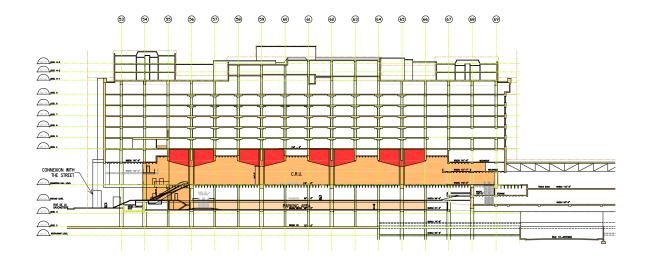

# Retail Overview

### **Project Highlights**

- Central market positioning between Downtown Montreal and the emerging neighbourhoods of Griffintown, Cite Multimedia and Old Montreal.
- 241,000 square feet of existing space with ceiling heights ranging from 20' to 30'.
- Existing underground parking for 750 cars.
- Indoor loading dock with capacity for 15 full size trucks (53').
- Multiple accessibility options via two Metro stations and regional commuter rail via Gare Central, located immediately across the street.
- Connects to the underground path system.