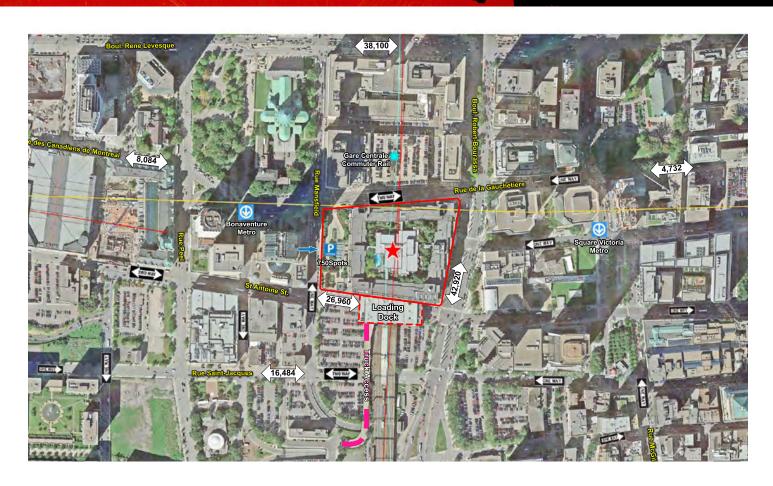

# lease

# **Place Bonaventure**

Montreal, QC

#### **Tim Sanderson**

**Executive Vice President** +1 416 391 955 Tim.Sanderson@am.jll.com Manon.Larose@am.jll.com

### **Manon Larose**

Senior Vice President +1 438 990 8968

#### Paul Ferreira

Senior Vice President +1 416 391 6970 Paul.Ferreira@am.jll.com

#### Jesse Provost

Sales Associate +1 514 905 5005 Jesse.Provost@am.jll.com





### Montreal, QC



### **Project Highlights**

- Central market positioning between Downtown Montreal and the emerging neighbourhoods of Griffintown, Cite Multimedia and Old Montreal.
- 241,000 square feet of existing space with ceiling heights ranging from 20' to 30'.
- Existing underground parking for 750 cars.
- Indoor loading dock with capacity for 15 full size trucks (53').
- Multiple accessibility options via two Metro stations and regional commuter rail via Gare Central, located immediately across the street.
- Connects to the underground path system.

### **Demo Highlights**

- 2018 Estimated Household Income within a 2km ring: \$76,976
- 2018 Estimated Workplace Population within a 2km ring: 352,914
- 2018 Estimated Population within a 2km ring:
  92.176
- Projected growth from 2018-2023 within a