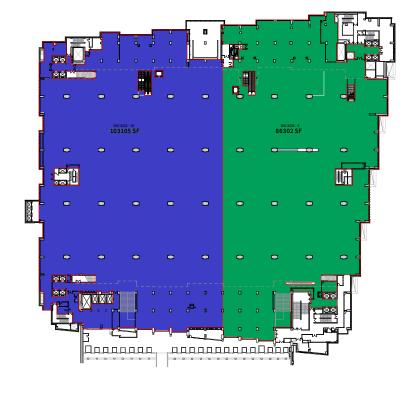

eal and the emerging neighbourhoods of Griffintown, Cite Multimedia and Old Montreal.
- 241,000 square feet of existing space with ceiling heights ranging from 20' to 30'.
- Existing underground parking for 750 cars.
- Indoor loading dock with capacity for 15 full size trucks (53').
- Multiple accessibility options via two Metro stations and regional commuter rail via Gare Central, located immediately across the street.
- Connects to the underground path system.

### **Demo Highlights**

- 2018 Estimated Household Income within a 2km ring: \$76,976
- 2018 Estimated Workplace Population within a 2km ring: 352,914
- 2018 Estimated Population within a 2km ring:
  92.176
- Projected growth from 2018-2023 within a 2km ring:
   9.9%



# Retail Overview





## Floor Plan







# Floor Plan







## Demographics



|                        |                                                                                                                                       | 0.5 km    | 1 km      | 2 km      |
|------------------------|---------------------------------------------------------------------------------------------------------------------------------------|-----------|-----------|-----------|
| POPULATION             | Population/Population                                                                                                                 | 1,175     | 22,061    | 92,176    |
|                        | Croissance/Growth 2013 - 2018                                                                                                         | 36.3%     | 40.3%