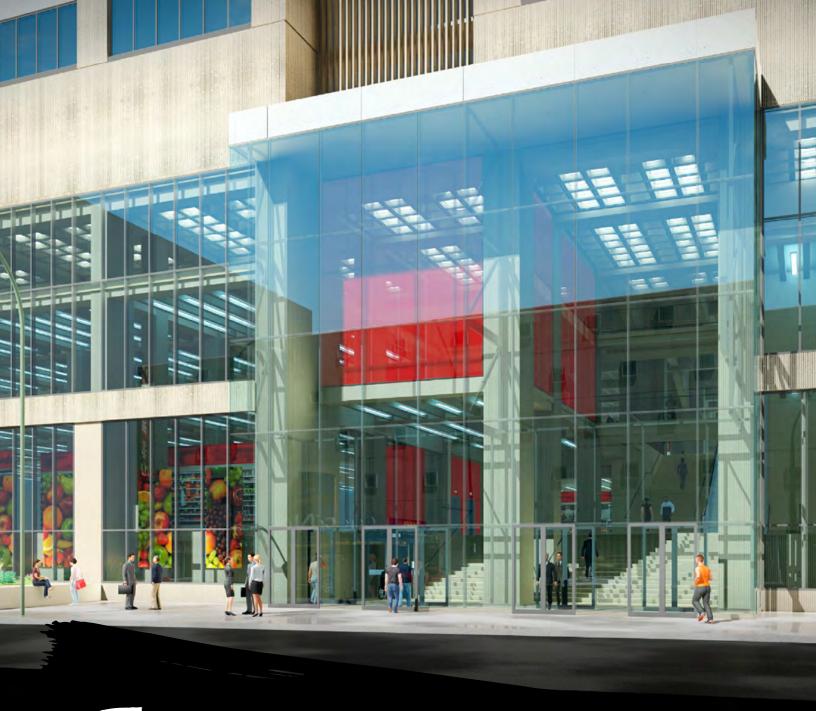

### **Project Highlights**

- Central market positioning between Downtown Montreal and the emerging neighbourhoods of Griffintown, Cite Multimedia and Old Montreal.
- 241,000 square feet of existing space with ceiling heights ranging from 20' to 30'.
- Existing underground parking for 750 cars.
- Indoor loading dock with capacity for 15 full size trucks (53').
- Multiple accessibility options via two Metro stations and regional commuter rail via Gare Central, located immediately across the street.
- Connects to the underground path system.