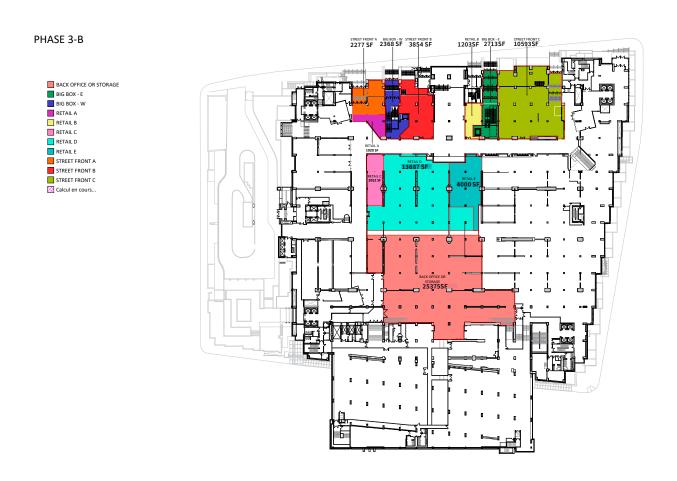

between Downtown Montreal and the emerging neighbourhoods of Griffintown, Cite Multimedia and Old Montreal.
- 241,000 square feet of existing space with ceiling heights ranging from 20' to 30'.
- Existing underground parking for 750 cars.
- Indoor loading dock with capacity for 15 full size trucks (53').
- Multiple accessibility options via two Metro stations and regional commuter rail via Gare Central, located immediately across the street.
- Connects to the underground path system.

### **Demo Highlights**

- 2018 Estimated Household Income within a 2km ring: \$76,976
- 2018 Estimated Workplace Population within a 2km ring: 352,914
- 2018 Estimated Population within a 2km ring:
  92.176
- Projected growth from 2018-2023 within a 2km ring:
   9.9%



# Retail Overview





## Floor Plan







# Floor Plan







## Demographics



|                        |                                                                                                                                       | 0.5 km    | 1 km      | 2 km      |
|------------------------|---------------------------------------------------------------------------------------------------------------------------------------|-----------|-----------|-----------|
| POPULATION             | Population/Population                                                                                                                 | 1,175     | 22,061    | 92,176    |
|                        | Croissance/Growth 2013 - 2018