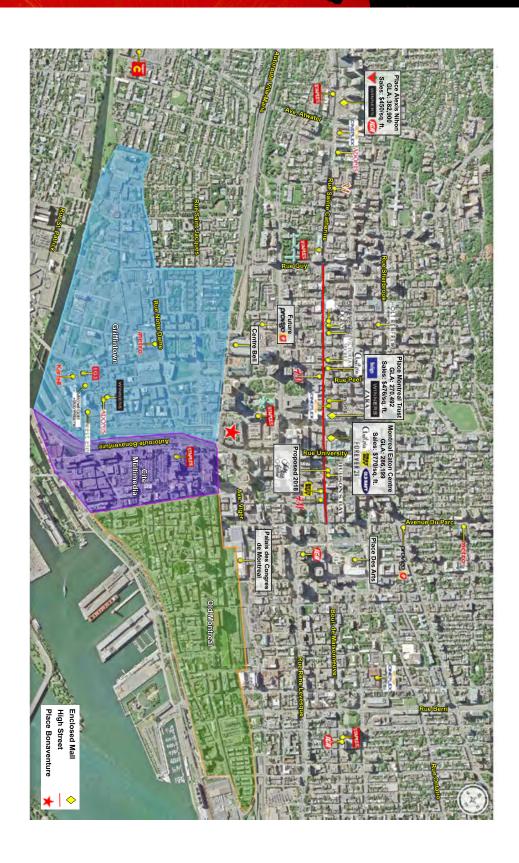

### **Project Highlights**

- Central market positioning between Downtown Montreal and the emerging neighbourhoods of Griffintown, Cite Multimedia and Old Montreal.
- 241,000 square feet of existing space with ceiling heights ranging from 20' to 30'.
- Existing underground parking for 750 cars.
- Indoor loading dock with capacity for 15 full size trucks (53').
- Multiple accessibility options via two Metro stations and regional commuter rail via Gare Central, located immediately across the street.
- Connects to the underground path system.